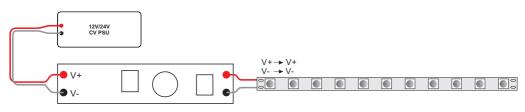

---|--------------|------------------|---------------------------------------------------------------|
| 12-24VDC      | 1x3A           | 1x(36-72)W   | Constant Voltage | Mini touch sensor<br>dimmer & switch,<br>for aluminum profile |





## Installation attention

(1) Put mini sensor dimmer switch into profiles when power is off.

(2) When install it in high humidity places (for example, bathroom / kitchen), please make sure

your LED profile is isolated against water. Otherwise it will affect the sensitivity of touch sensor.

(3) Pay attention to polarity. Reverse polarity will destroy the module.

(4) To prevent the cover from being scratched, it's better to use a white hard paper cover on the above of spring. Then install it. Below is the picture for reference:



## Wiring diagram