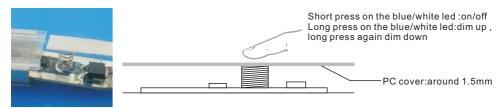

(3) Pay attention to polarity. Reverse polarity will destroy the module.

(4) To prevent the cover from being scratched, it's better to use a white hard paper cover on the above of spring. Then install it. Below is the picture for reference: