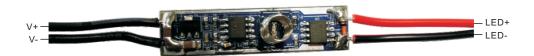

## PCBA Mini Dimmer

- Mini touch sensor dimmer&switch, well matched LED aluminum profiles to use.
- Low cost and high stability

| Input Voltage | Output Current | Output Power | Remark 1         | Remark 2                                                      |
|---------------|----------------|--------------|------------------|---------------------------------------------------------------|
| 12-24VDC      | 1x3A           | 1x(36-72)W   | Constant Voltage | Mini touch sensor<br>dimmer & switch,<br>for aluminum profile |

(3) Pay attention to polarity. Reverse polarity will destroy the module.

(4) To prevent the cover from being scratched, it's better to use a white hard paper cover on the above of spring. Then install it. Below is the picture for reference: