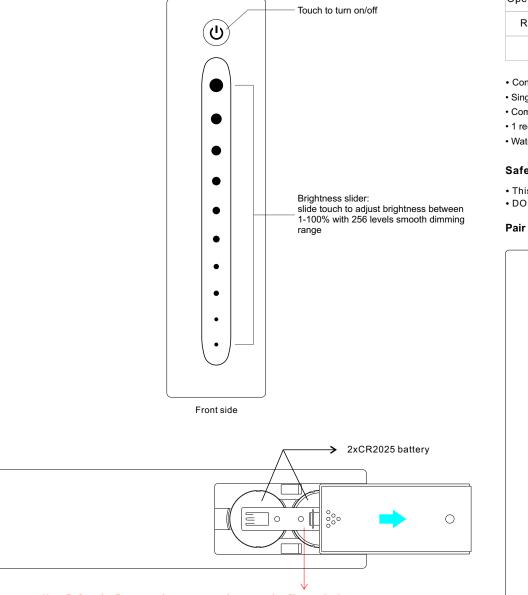

#### **Function introduction**

0

Ο

Note:Before the first use, please remove the protective film on the battery.

| Output                | RF signal              |
|-----------------------|------------------------|
| Operation Frequency   | 868/869.5/916.5/434MHz |
| Power Supply          | 6V(2xCR2025 battery)   |
| Operating temperature | 0-40°C                 |
| Relative humidity     | 8% to 80%              |
| Dimensions            | 141x35x8.5mm           |

- Control 1 zone of RF receiver
- Single color controller
- Compatible with universal serie RF receiver
- 1 receiver can be paired by max 8 different remote controls.
- Waterproof grade: IP20