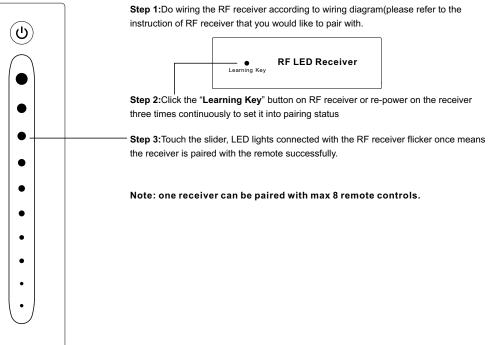

re the first use, please remove the protective film on the battery.

| Output                | RF signal              |
|-----------------------|------------------------|
| Operation Frequency   | 868/869.5/916.5/434MHz |
| Power Supply          | 6V(2xCR2025 battery)   |
| Operating temperature | 0-40°C                 |
| Relative humidity     | 8% to 80%              |
| Dimensions            | 141x35x8.5mm           |

- Control 1 zone of RF receiver
- Single color controller
- Compatible with universal serie RF receiver
- 1 receiver can be paired by max 8 different remote controls.
- Waterproof grade: IP20

### Safety & Warnings

This device contains a button lithium battery that shall be stored and disposed properly.
DO NOT expose the device to moisture.

#### Pair with RF receiver