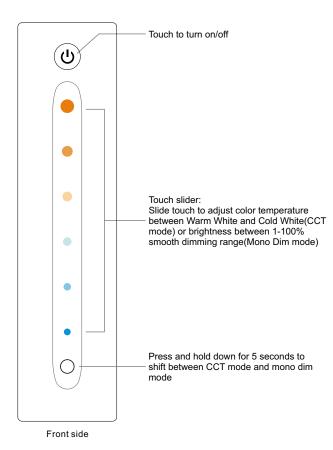

## **Function introduction**

Note:Before the first use, please remove the protective film on the battery.