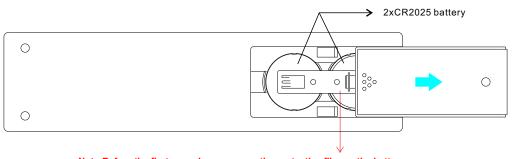

## **Function introduction**

Note:Before the first use, please remove the protective film on the battery.

## **Product Data**

| Output                | RF signal              |
|-----------------------|------------------------|
| Operation Frequency   | 868/869.5/916.5/434MHz |
| Power Supply          | 6V(2xCR2025 battery)   |
| Operating temperature | 0-40°C                 |
| Relative humidity     | 8% to 80%              |
| Dimensions            | 141x35x8.5mm           |