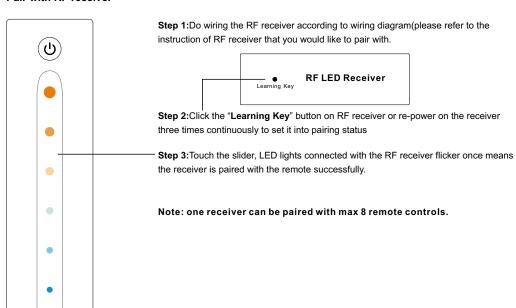

e remove the protective film on the battery.

## **Product Data**

| Output                | RF signal              |
|-----------------------|------------------------|
| Operation Frequency   | 868/869.5/916.5/434MHz |
| Power Supply          | 6V(2xCR2025 battery)   |
| Operating temperature | 0-40°C                 |
| Relative humidity     | 8% to 80%              |
| Dimensions            | 141x35x8.5mm           |

- Control 1 zone of RF receiver
- · CCT color controller
- · Compatible with universal serie RF receiver
- 1 receiver can be paired by max 8 different remote controls.
- Waterproof grade: IP20

## Safety & Warnings

- This device contains a button lithium battery that shall be stored and disposed properly.
- DO NOT expose the device to moisture.

## Pair with RF receiver